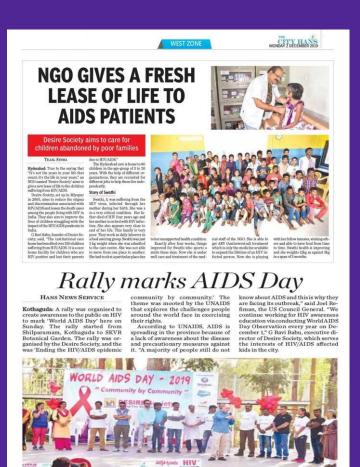

#### Desire Society aims to care for children abandoned by poor families

people living with HIV in r also aim to improve the

children struggling with the HIV/AIDS parder

wi Babu, founder of Desire So-said, "The institutional care has benefited over 350 children ng from HIV/AIDS. It is a care facility for children who are ositive and lost their parents

due to HIV/AIDS." The Hyderabad care is home to children in the age-group of 5 to years. With the help of different ganizations, they are recruited different jobs to help them live in renderatio TEJAL 31 abad: True to the saying that to the years in your life that it's the life in your years," an named 'Desire Society' aims to of life to the children TEJAL SINHA ase of life to the m HIV/AIDS. ase of me to \_\_\_\_\_\_ m HIV/AIDS. ciety, set up in Miyapur ms to reduce the stigma Story of Swathi

### Rally marks AIDS Day

#### HANS NEWS SERVICE

Kothaguda: A rally was organised to Kothaguda: A rally was organised to create awareness to the public on HIV to mark 'World AIDS Day' here on Sunday. The rally started from Shilparamam, Kothaguda to SKVR Botanical Garden. The rally was or-ganised by the Desire Society, and the was 'Ending the HIV/AIDS epidemic

community by community.' The theme was mooted by the UNAIDS that explores the challenges people around the world face in exercising their reference.

their rights. According to UNAIDS, AIDS is spreading to UNALDS, ALDS is spreading in the province because of a lack of awareness about the disease and precautionary measures against it. "A majority of people still do not

know about AIDS and this is why they are facing its outbreak," said Joel Re-fiman, the US Council General. "We fiman, the US Council General. "We continue working for HIV awareness education via conducting World AIDS Day Observation every year on De-cember 1," G Ravi Babu, executive di-rector of Desire Society, which serves the interests of HIV/AIDS affected kids in the city.