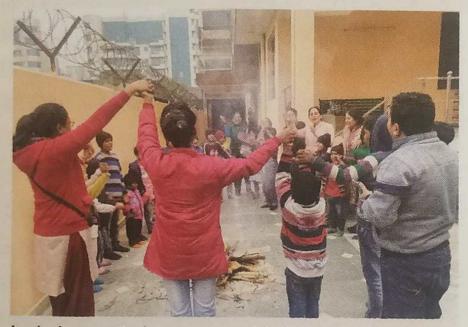

## Bonfire, Rewari and Popcorn: Sector ladies, member of Pragati Club, celebrated

Lohri on 13 January, with Desire Society's HIV+ children. They distributed prasad of rewari, popcorn, moongfali, gajak and snacks box included sandwich, patties, muffins, wafers and juice drink. All children were very happy and they performed dance too!