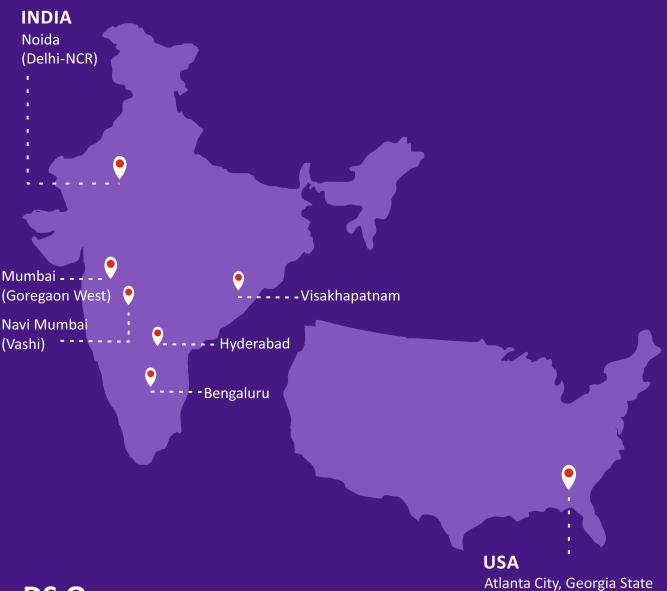

# About DESIRE Society

DESIRE Society is a non-profit voluntary organization established in the year of 2004 and registered in year 2005 under Andhra Pradesh Societies Registration Act, 2001 (Act no 35 or, 2001) in Hyderabad . Now the Organization is functioning in India covering five states, i.e. Andhra Pradesh, Telangana, Karnataka, Delhi-NCR and Maharashtra with several programs in the field of HIV/AIDS, keeping an objective of health development and well-being of children living with HIV/AIDS (CLHAs).

### **DS Overseas:**

The United States edition of DESIRE Society was formed in the year 2010 by a group of like-minded individuals, who not only believed in the cause but also wanted to lend a helping hand from overseas. Thus, DESIRE Society Inc. was registered as a Charity in the Atlanta city of Georgia State. The organisation aims at receiving assistance, financial or otherwise, from various sources to aid in the cause of eradication of HIV/AIDS in India. Today the Charity provides financial assistance and other resources to our Indian setup. Their support has been instrumental in providing basic amenities, education, medical assistance and psycho-social support to our children.