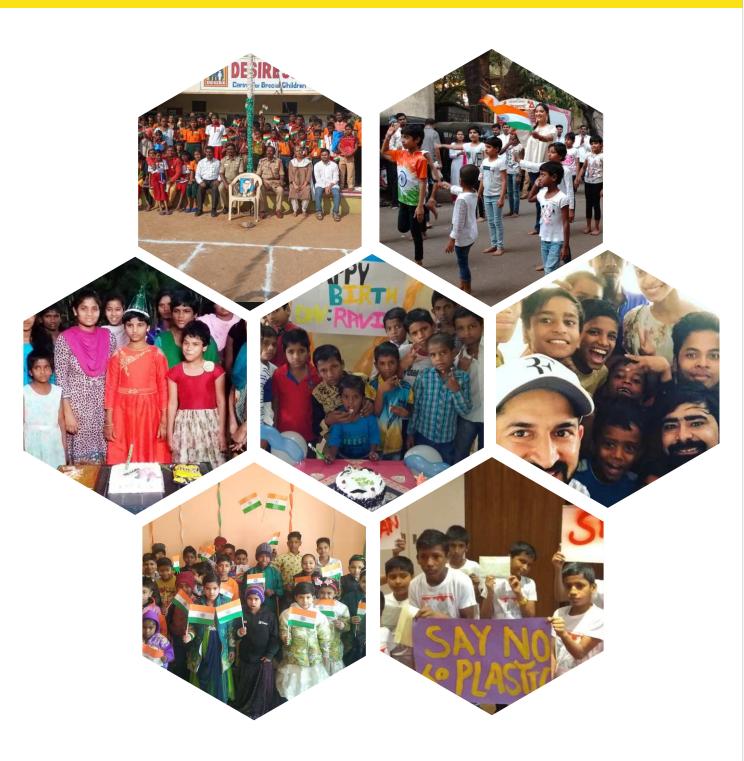

# Special day pics

A donation is the perfect way to carry a charitable cause forward. It doesn't even have to be huge-you can easily donate the sum you'd put aside for a cup of coffee at Starbucks, or a film, or the latest fashion accessory. Donating is certainly a noble idea, but pause for a bit before parting with your hard-earned money. Is every donation the same? Does every rupee donated have the same net result? While getting into what makes an NGO 'DESIRE'able, let's also see how DESIRE Society able to win trust of the donors given that a few corporate giants and individuals make frequent donations every year. Because, DESIRE Society

#### <mark>3</mark> has its heart in the right place

We are efficient and spend majority of the donation inflows on various initiatives and services. Our initiatives are effective and directly impacted the life of child. We provide shelter to nearly 300 children, along with their medications, nutrition and education, across various city based care homes. We were able to save more than 900 lives by our health care camps.