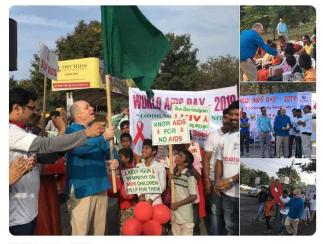

Date : 15/11/2019 EditionName : TELANGANA( SANGAREDDY ) PageNo : Page 05 යිසුර් බාදිස්වේ මහාර සිල්වර්ගාව කර්දාව

Follow

Joel Reifman 📀 @USCGHyderabad

Glad to flag off the AIDS awareness rally organized by @USAndHyderabad's longstanding partner DESIRE Society, led by @StateIVLP alum Ravi Babu Gogulamudi. Awareness is key to fighting AIDS! #WorldAIDSDay

### Rally marks AIDS Day

#### HANS NEWS SERVICE

Kothaguda: A rally was organised to Kothaguda: A rally was organised to create awareness to the public on HIV to mark 'World AIDS Day' here on Sunday. The rally started from Shilparamam, Kothaguda to SKVR Botanical Garden. The rally was or-ganised by the Desire Society, and the was 'Ending the HIV/AIDS epidemic

community by community.' The theme was mooted by the UNAIDS that explores the challenges people around the world face in exercising their reference.

their rights. According to UNAIDS, AIDS is spreading to UNALDS, ALDS is spreading in the province because of a lack of awareness about the disease and precautionary measures against it. "A majority of people still do not

know about AIDS and this is why they are facing its outbreak," said Joel Re-fiman, the US Council General. "We fiman, the US Council General. "We continue working for HIV awareness education via conducting World AIDS Day Observation every year on De-cember 1," G Ravi Babu, executive di-rector of Desire Society, which serves the interests of HIV/AIDS affected kids in the city.