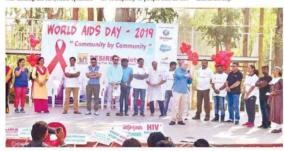

### Rally marks AIDS Day

#### HANS NEWS SERVICE

Kothaguda: A rally was organised to Kothaguda: A rally was organised to create awareness to the public on HIV to mark 'World AIDS Day' here on Sunday. The rally started from Shilparamam, Kothaguda to SKVR Botanical Garden. The rally was or-ganised by the Desire Society, and the was 'Ending the HIV/AIDS epidemic

community by community.' The theme was mooted by the UNAIDS that explores the challenges people around the world face in exercising their reference.

their rights. According to UNAIDS, AIDS is spreading to UNALDS, ALDS is spreading in the province because of a lack of awareness about the disease and precautionary measures against it. "A majority of people still do not

know about AIDS and this is why they are facing its outbreak," said Joel Re-fiman, the US Council General. "We fiman, the US Council General. "We continue working for HIV awareness education via conducting World AIDS Day Observation every year on De-cember 1," G Ravi Babu, executive di-rector of Desire Society, which serves the interests of HIV/AIDS affected kids in the city.