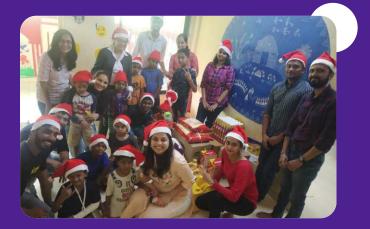

## क्वाइ ने क्रिसमस की पूर्व संध्या पर बांटीं खुशियां

नोएडा। दुनिया के अग्रणी शॉर्ट वीडियो प्लेटफॉर्म क्वाइशो ने आज खुशी के त्योहार क्रिसमस की पूर्व संध्या पर नोएडा के डिजायर सोसायटी अनाथालय के बच्चों के साथ क्रिसमस मनाया। रोजाना 20 करोड एक्टिव यूजर्स वाले चीन के इस एप ने 2017 में अपना इंटरनेशनल वर्जन क्वाइ लॉन्च किया था। यह आयोजन क्वाइ के तत्वावधान में किया गया। आयोजन की शुरुआत क्वाइ के इन्फ्लुएंसर्स की ओर से डॉसिंग परफॉर्मेंस के साथ हुई। इसके बाद अनाथालय के स्टाफ और क्वाइ के यूजर्स व भारत में क्वाइ के ऑफिस के अधिकारियों के साथ बच्चों ने भी डांसिंग, पेंटिंग और गेम खेलने का आनंद लिया। इसके बाद क्वाइशो टेक्नोलॉजी ने बच्चों को उपहार एवं कपडे. खेल के सामान. खिलौने व खाने की वस्तुएं दीं।

## Short-video platform Kwai spreads joy on Christmas Eve

THE APP MAKES THIS HOLIDAY SEA-SON HAPPIER FOR CHILDREN AT DESIRE SOCIETY AND OF-FERS A REAL INFLU-ENCER EXPERIENCE FOR ITS USERS

New Delhi, December 24, 2019 - Kuaishou, one of the Christmas, the festival of and motivation. joy and giving with the chil-December 2019.In 2017, the Chinese short-video app

#### Kwai celebrates Christmas Eve at orphanage

New Delhi Kuaishou, one of the world's leading short video social platforms, celebrated Christmas, the festival of joy and giving with the children at the Desire Society orphanage in Noida on Tuesday. In 2017, the Chinese shortvideo app with 200 million daily active users launched its international version, Kwai. The event is part of Kwai's efforts of giving back to the local community.