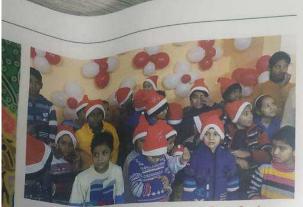

#### Santa Visited Desire Society

#### by Shikha Sinha

he ladies of Sector 92, members of Pragati Club, became Santa Claus for HIV+ children of the Desire Society. the Noida care home for 23 such children, at present at

A 202, Block A, Sector 92 (near Mother Dairy) The ladies - Ls Poonam Syal, Ls Chandra Vohra and Ls Preeti Hora - celebrated Christmas with these children who have been left by their families. They arranged special lunch for

them and had a large Christmas cake cut with loud cheers and happiness on the occasion. The children enjoyed music and dance along with it. All the children were very excited!

This is 'home' for children infected and affected with HIV/AIDS. The organization, one such in all of NCA, focuses on HIV+ victims; the children abandoned by one or both the parents, children of sex