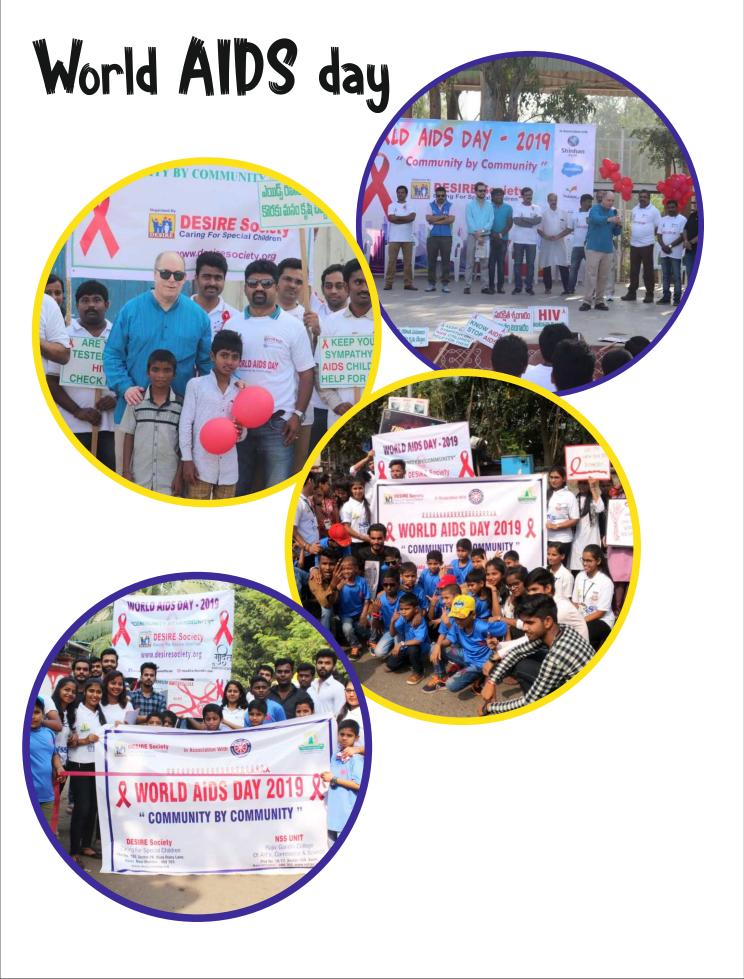

Date : 15/11/2019 EditionName : TELANGANA( SANGAREDDY ) PageNo : Page 05 යිසුර් බාදිස්වේ මහාර සිල්වර්ගාව කර්දාව

Follow

Joel Reifman 📀 @USCGHyderabad

Glad to flag off the AIDS awareness rally organized by @USAndHyderabad's longstanding partner DESIRE Society, led by @StateIVLP alum Ravi Babu Gogulamudi. Awareness is key to fighting AIDS! #WorldAIDSDay

### Rally marks AIDS Day

#### HANS NEWS SERVICE

Kothaguda: A rally was organised to Kothaguda: A rally was organised to create awareness to the public on HIV to mark 'World AIDS Day' here on Sunday. The rally started from Shilparamam, Kothaguda to SKVR Botanical Garden. The rally was or-ganised by the Desire Society, and the was 'Ending the HIV/AIDS epidemic

community by community.' The theme was mooted by the UNAIDS that explores the challenges people around the world face in exercising their reference.

their rights. According to UNAIDS, AIDS is spreading to UNALDS, ALDS is spreading in the province because of a lack of awareness about the disease and precautionary measures against it. "A majority of people still do not

know about AIDS and this is why they are facing its outbreak," said Joel Re-fiman, the US Council General. "We fiman, the US Council General. "We continue working for HIV awareness education via conducting World AIDS Day Observation every year on De-cember 1," G Ravi Babu, executive di-rector of Desire Society, which serves the interests of HIV/AIDS affected kids in the city.