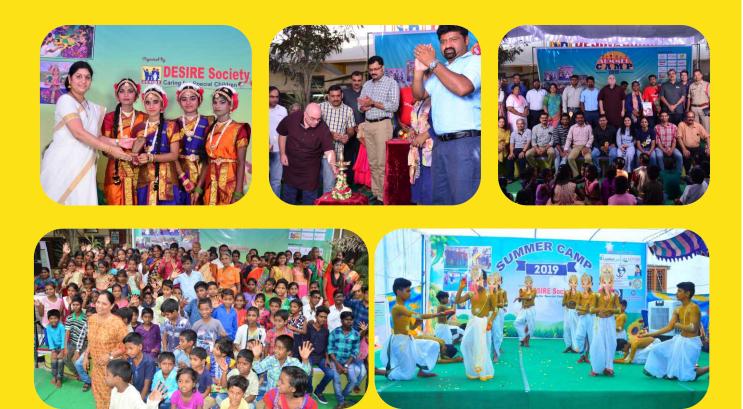

# Summer Camp XXXXX

DESIRE Society is committed to work for the children suffering with HIV/AIDS. We believe in over all development of a child. Though recreation is pivotal to the growth of any child, the HIV/AIDS children are often deprived of this most basic joy of childhood. At DESIRE Society we also aim to fulfill these needs of the children.

In 2009 at Hyderabad we initiated a fun learning program - 'Summer Camp', for all our ICH children as well as other CLHAs to spread happiness, joy and love. Today, we have annual Summer Camps in the month of May -June across all our five city based locations.

It is a 3-4 days camp wherein the students get to experience fun activities and take part in various workshops and competitions such as, fashion show, camel rides, art etc. The days are well occupied and the

children take a lot of pleasure in this break from their daily routine. Efforts are made to make this experience as safe as possible through constant supervision. We provide accommodation, food and medical assistance during the event to all the CLHAs who attend this camp. They are also given nutritional supplements, books and stationary at the end of the event. The CLHAs are greatly benefitted from this event and they look forward to attending the same every year.