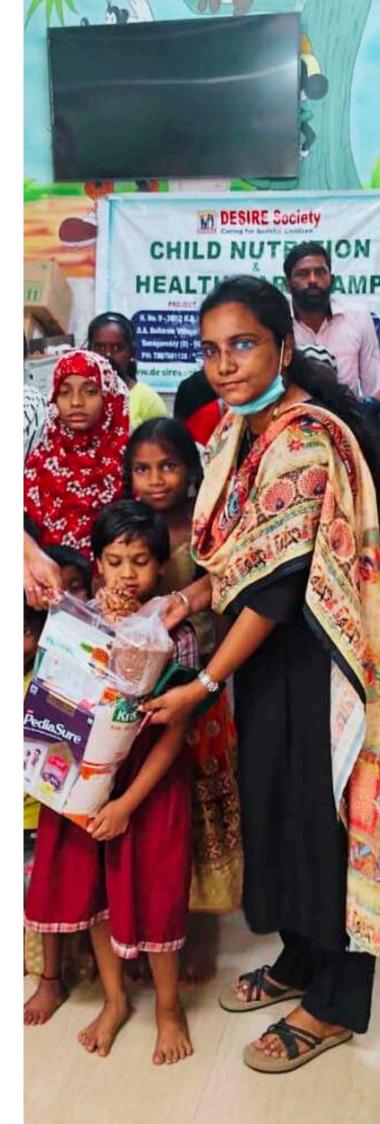

We make efforts to scale up HIV prevention efforts and reaching the unreached population as envisaged under NACP-V.

Early detection and timely initiation of treatment, appropriate care & nutrition is crucial for the prevention of morbidities, growth delays & death among HIV+ children. Through the Child Nutrition & healthcare programme, DESIRE Society reaches out to Children living with HIV/AIDS from disadvantaged communities & provides the following services:

- Diagnostics and related technologies for HIV/AIDS, related opportunistic infections treatment & other conditions
- Enumeration of CD4 cells in HIV children monitored
- Initiation of ART & other drugs
- Psychosocial support
- Monthly Supplementary Nutrition Kits
- Logistical arrangements

DESIRE Society conducts health camps at regular intervals to raise awareness against the stigma surrounding HIV and AIDS, disseminate information on the disease and how to combat it. We diagnose HIV infections in infants and children and convince parents of HIV positive children to avail medical treatments that can dramatically enhance their children's quality of life and chances of survival. We also provide travel and logistical support for the children and their parents.