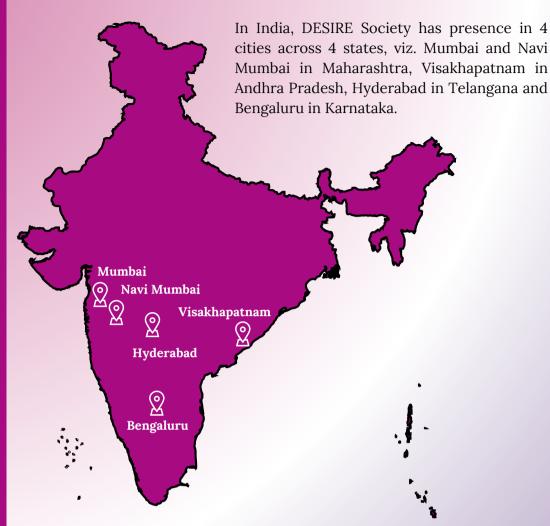

# ABOUT DESIRE SOCIETY

Founded in the year 2004, DESIRE Society caters to orphan and vulnerable children (OVC) living with HIV/AIDS who are vulnerable to discrimination and poverty, abuse and sexual exploitation, including through trafficking and child labour. In 2005, the Society was registered as a Not For Profit organization under the Andhra Pradesh Societies Registration Act, 2001 (Act no 35 or, 2001) with its head office in Hyderabad. Within the span of a few years, DESIRE Society had grown into a national organization with offices in 4 cities across 4 with high HIV prevalence, Maharashtra, Andhra Pradesh, Karnataka and Telangana.