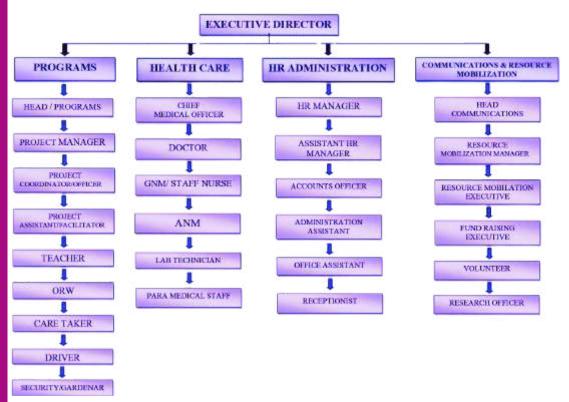

#### **ORGANOGRAM**

| ADMIN TEAM |                          |                       |  |  |  |  |
|------------|--------------------------|-----------------------|--|--|--|--|
| Sl. No     | Name                     | Designation           |  |  |  |  |
| 1          | Dr. Neelima Atal Mohanty | Head Communications   |  |  |  |  |
| 2          | M. Kiran Kumar           | Sr. Accountant        |  |  |  |  |
| 3          | V. Anil Kumar            | Sr. Project Assistant |  |  |  |  |

| OUTREACH WORKERS |             |                 |  |  |  |  |
|------------------|-------------|-----------------|--|--|--|--|
| Sl.No            | Name        | Designation     |  |  |  |  |
| 1                | M. Ramulu   | Outreach Worker |  |  |  |  |
| 2                | M.Raju      | Outreach Worker |  |  |  |  |
| 3                | N.Ravaleela | Outreach Worker |  |  |  |  |

| HYDERABAD TEAM |                       |                          |  |  |  |
|----------------|-----------------------|--------------------------|--|--|--|
| Sl.<br>No      | Name                  | Designation              |  |  |  |
| 1              | Dr. L .Raj Kumar      | Chief Medical<br>Officer |  |  |  |
| 2              | Dr. Y. Sunil<br>Kumar | Medical Officer          |  |  |  |
| 3              | Vinuthna              | Project<br>Coordinator   |  |  |  |
| 4              | Gudise Jaya           | GNM                      |  |  |  |
| 5              | M. Deevamma           | MPHW                     |  |  |  |
| 6              | M. Raju               | Driver                   |  |  |  |
| 7              | Ashirvadam            | Cook                     |  |  |  |
| 8              | Anitha                | Ayah                     |  |  |  |
| 8              | Chandrakala           | Ayah                     |  |  |  |
| 10             | Bodapatla<br>Meena    | Ayah                     |  |  |  |
| 11             | Anitha                | Ayah                     |  |  |  |

| MUMBAI TEAM |                    |                        |  |  |  |
|-------------|--------------------|------------------------|--|--|--|
| Sl.<br>No   | Name               | Designation            |  |  |  |
| 1           | Pushpa             | Project<br>Execuitive  |  |  |  |
| 2           | Akshayata Kulkarni | Superintendent         |  |  |  |
| 3           | Kashmira           | Project<br>Coordinator |  |  |  |
| 4           | Anand Raj Silva    | Driver                 |  |  |  |
| 5           | Firdoz Khan        | Storekeeper            |  |  |  |
| 6           | Pinky Chavan       | Caretaker              |  |  |  |
| 7           | Kavita Gupta       | Caretaker              |  |  |  |

| VISHAKHAPATNAM TEAM |                     |                                     |  |  |  |
|---------------------|---------------------|-------------------------------------|--|--|--|
| Sl.<br>No           | Name                | Designation                         |  |  |  |
| 1                   | P. Laxmana          | Resource<br>Mobilization<br>Officer |  |  |  |
| 2                   | S. Rajani<br>Kumari | Project<br>Coordinator              |  |  |  |
| 3                   | G. Satibabu         | Driver                              |  |  |  |
| 4                   | CH. Ramalaxmi       | Cook                                |  |  |  |
| 5                   | Tollala Raju        | Care taker                          |  |  |  |
| 6                   | A. Laxmi            | Care taker                          |  |  |  |

| BENGALURU TEAM |           |                            |  |  |  |  |
|----------------|-----------|----------------------------|--|--|--|--|
| Sl.<br>No      | Name      | Designation                |  |  |  |  |
| 1              | Shilpa V  | Care In-Charge             |  |  |  |  |
| 2              | Mangala V | Senior Kitchen<br>Incharge |  |  |  |  |
| 3              | Sunil N   | Project Facilitator        |  |  |  |  |
| 4              | Chandru M | Outreach Worker            |  |  |  |  |
| 5              | Renuka    | Kitchen Helper             |  |  |  |  |

| NAVI MUMBAI (VASHI) TEAM |                    |                        |  |  |  |
|--------------------------|--------------------|------------------------|--|--|--|
| Sl.<br>No                | Name               | Designation            |  |  |  |
| 1                        | Sangharsh          | Project<br>Coordinator |  |  |  |
| 2                        | Shiv Kumar         | Driver                 |  |  |  |
| 3                        | Mukund<br>Nerlekar | Caretaker              |  |  |  |
| 4                        | Renuka Shaikh      | Caretaker              |  |  |  |