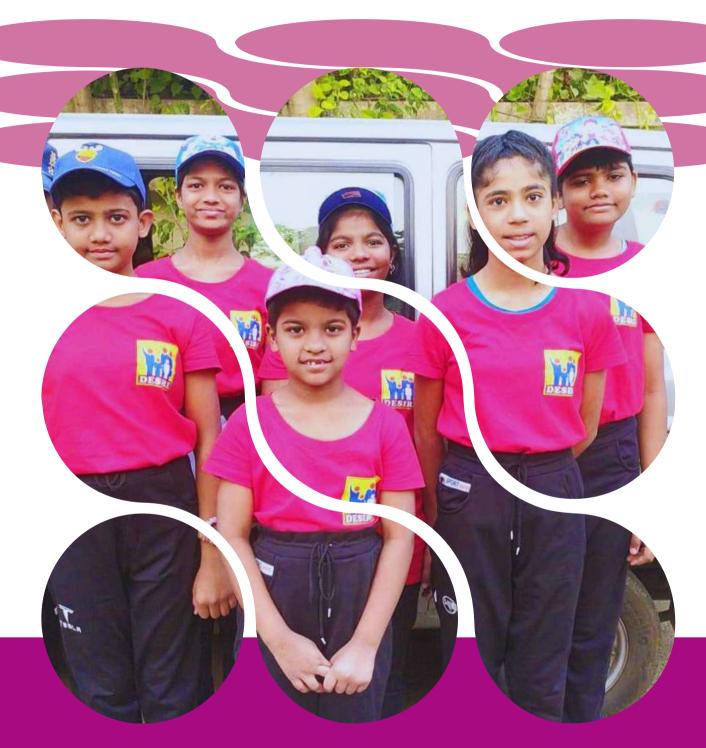

Most of the children are OVCs- orphans, semi-orphans, children abandoned by one or both parents, children of sex workers, truck drivers, victims of abuse, children from poor families. Our care homes have children upto 18 years. Beyond 18 years, the after care home structure is established in Hyderabad.

Today, we are proud to say that many of our "DESIRE" children are pursuing higher and job-oriented courses. Even, children have stepped into different job sectors.

SHELTER & PROTECTION

FOOD & NUTRITION

Customized weekly menu to ensure a healthy and balanced diet that include recommended daily allowance (RDA) of micro & macro nutrients