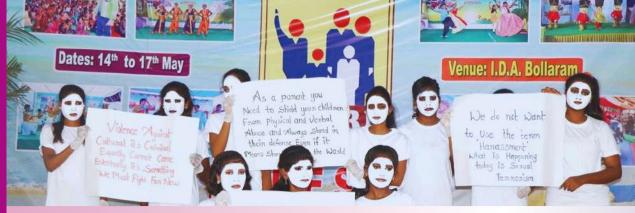

We organized our annual event on HIV/AIDS awareness on 1st December to commemorate the 35th World AIDS Day. Through our event, we aim to promote understanding of HIV/AIDS and to help end the stigma related to the disease. We also hope to instill a sense of responsibility and solidarity in the fight against HIV/AIDS. Rallies, street plays, insightful health talks, slogans, distribution of pamphlets and various other activities were conducted to commemorate the day.