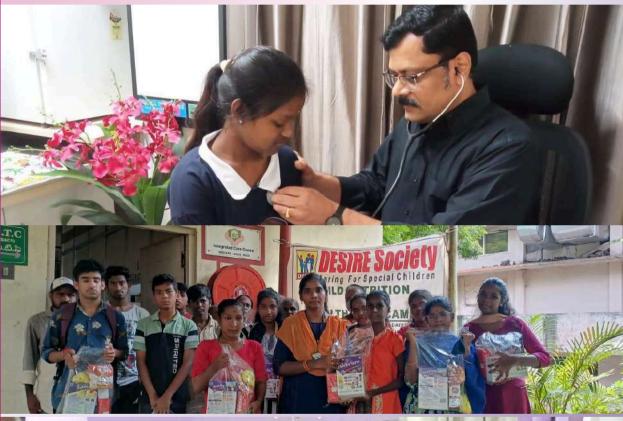

We make efforts to scale up HIV prevention efforts and reaching the unreached population as envisaged under NACP-V.

Early detection and timely initiation of treatment, appropriate care & nutrition is crucial for the prevention of morbidities, growth delays & death among HIV+ children. Through the Child Nutrition & healthcare programme, DESIRE Society reaches out to Children living with HIV/AIDS from disadvantaged communities & provides the following services:

- Diagnostics and related technologies for HIV/AIDS, related opportunistic infections treatment & other conditions
- Enumeration of CD4 cells in HIV children monitored
- Initiation of ART & other drugs
- Psychosocial support
- Monthly Supplementary Nutrition Kits
- Logistical arrangements

DESIRE Society conducts health camps at regular intervals to raise awareness against the stigma surrounding HIV and AIDS, disseminate information on the disease and how to combat it. We diagnose HIV infections in infants and children and convince parents of HIV positive children to avail medical treatments that can dramatically enhance their children's quality of life and chances of survival. We also provide travel and logistical support for the children and their parents.