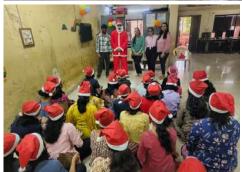

Every year various events as well as special days are organized at DESIRE homes to give our children opportunities to celebrate life and togetherness. This year also, birthdays, Independence Day, Ganesh puja, Diwali, Christmas and other specials events were celebrated by DESIRE children. Fun activities, indoor games, cultural events, competitions were organized to mark the special events. An educational excursion was also organized for the children.