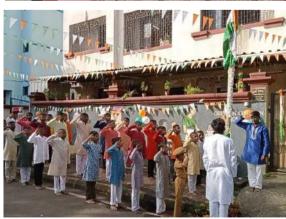

Every year various events as well as special days are organized at DESIRE homes to give our children opportunities to celebrate life and togetherness. This year also, birthdays, Independence Day, Ganesh puja, Diwali, Christmas and other specials events were celebrated by DESIRE children. Fun activities, indoor games, cultural events, competitions were organized to mark the special events. An educational excursion was also organized for the children.