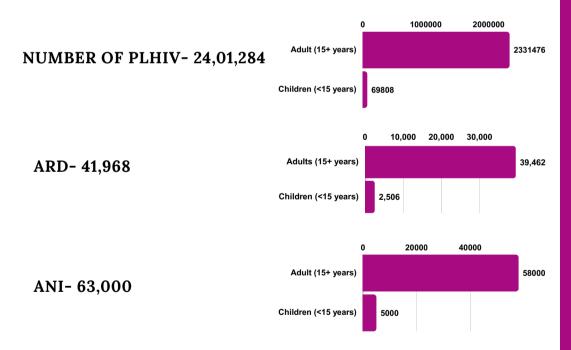

There have been declining trends of the HIV epidemic in most Indian States/UTs and a reduction in the number of annual new HIV infections (ANI) and AIDS-related deaths (ARD) during the period 2010–2022. This is a commendable feat achieved by our country. However, the progress towards the NACP-V goal of achieving an 80% decline in annual new HIV infections and AIDS-related deaths (from 2010 to 2025 would require more intensive and targeted efforts.

There is a need to keep reinforcing AIDS response efforts as planned, as 2.467 million people continue to be affected by HIV. It is important that they get to know their HIV status quickly & are put on Anti-retro viral treatment (ART) and are virally suppressed at the earliest possible.